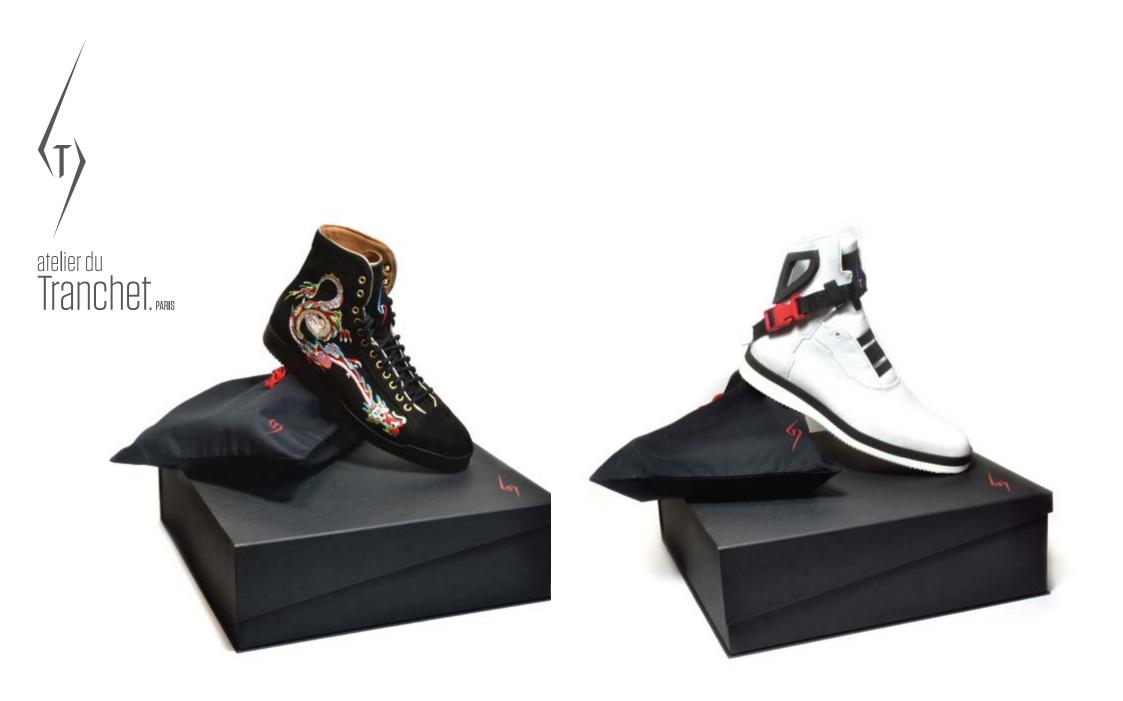

### THE MAIN PRIZE

A pair of shoes (woman or man) made to measure by craftsmen shoemaker

### Example of shoes that can be made to measure for the winning lot

The members of the office will select and coordinate the teams which will carry out the prize of the winner according to the choice of model. The craftsman will be selected according to their specialties to make the winner the pair of shoes of their dreams.

The three meetings for taking measurements, fitting and delivery will preferably take place in Paris. If the location of the lucky winner is not in Europe, a shoemaker may be dispatched by one of the branches depending on its shopping areas. ex: USA, Japan, China, United Kingdom. Making measurements and choosing the model Realisation of the shape and fitting, fitting, modification of shape, patterning, stitching, assembly, shoe trees, patina and glazing