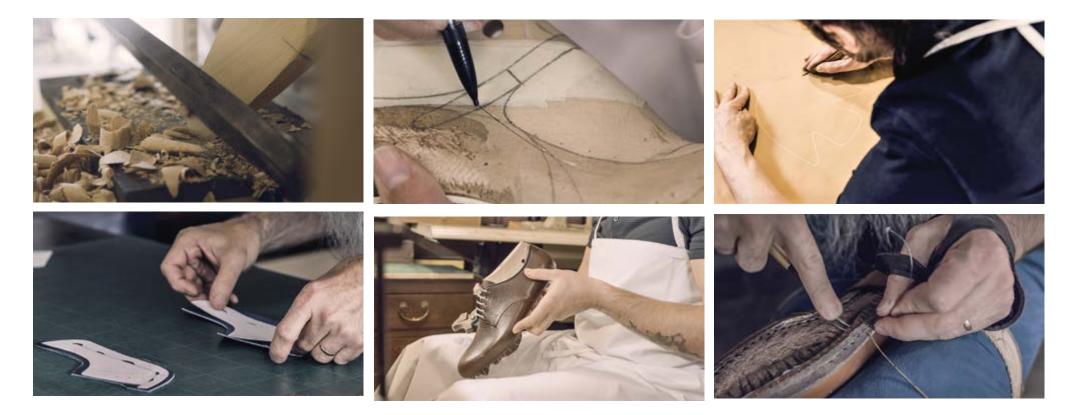

### Example of shoes that can be made to measure for the winning lot

The members of the office will select and coordinate the teams which will carry out the prize of the winner according to the choice of model. The craftsman will be selected according to their specialties to make the winner the pair of shoes of their dreams.

The three meetings for taking measurements, fitting and delivery will preferably take place in Paris. If the location of the lucky winner is not in Europe, a shoemaker may be dispatched by one of the branches depending on its shopping areas. ex: USA, Japan, China, United Kingdom. Making measurements and choosing the model Realisation of the shape and fitting, fitting, modification of shape, patterning, stitching, assembly, shoe trees, patina and glazing