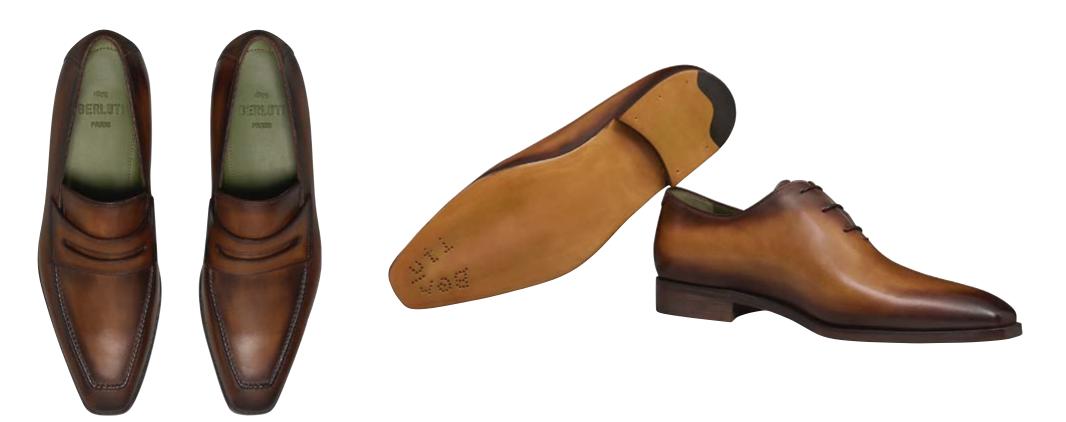

### **WOMAN'S SHOE\***

the delivery of the prize to the winner will take place in a location selected by the members of the CSNB office, Symbolic check remittance to the collector and partner of the operation, the Gustave Roussy Foundation

### **MAN'S SHOE\***

### Example of shoes that can be made to measure for the winning lot

The members of the office will select and coordinate the teams which will carry out the prize of the winner according to the choice of model. The craftsman will be selected according to their specialties to make the winner the pair of shoes of their dreams.