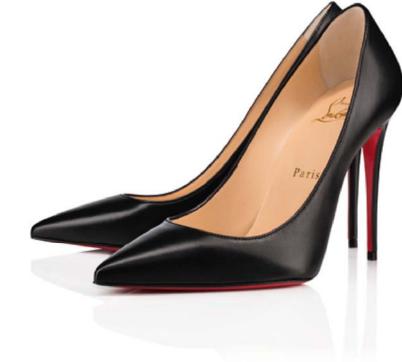

### **WOMAN'S SHOE\***

the delivery of the prize to the winner will take place in a location selected by the members of the CSNB office, Symbolic check remittance to the collector and partner of the operation, the Gustave Roussy Foundation

### THE MAIN PRIZE

A pair of shoes (woman or man) made to measure by craftsmen shoemaker

### Example of shoes that can be made to measure for the winning lot

The members of the office will select and coordinate the teams which will carry out the prize of the winner according to the choice of model. The craftsman will be selected according to their specialties to make the winner the pair of shoes of their dreams.