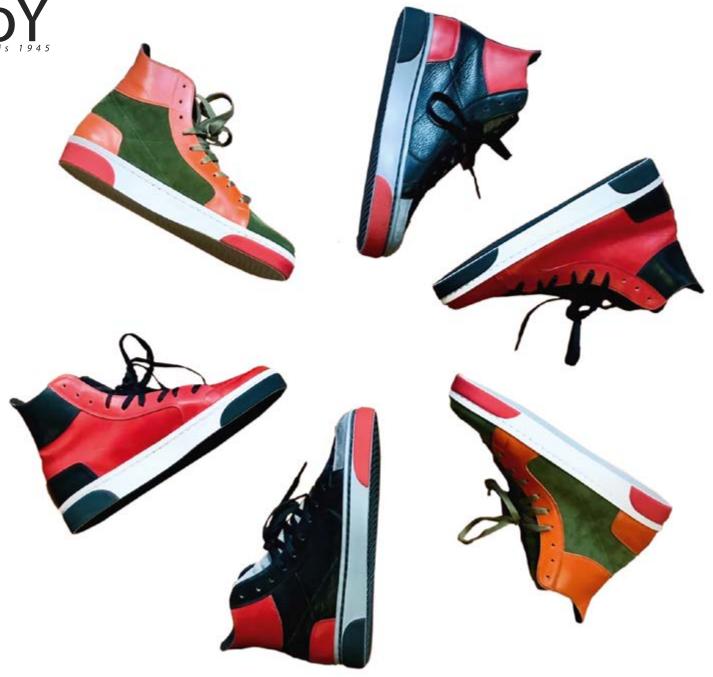

## 1895 BERLUTI

PARIS

Shoes ready to wear, model 'ANDY' or 'ALESSANDRO'

Sneakers Made To Order "rock your body"

A dinner and show package for two people